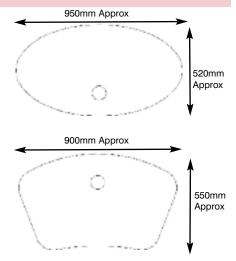

| Hardware specifications                                                                                                       | Graphic specifications | Additional info                                           |
|-------------------------------------------------------------------------------------------------------------------------------|------------------------|-----------------------------------------------------------|
| Assembled Dimensions (mm):<br>Elliptical: 1020mm (h) x 950mm (w) x<br>520mm<br>Keystone:1020mm (h) x 900mm (w) x<br>550mm (d) | Please see template    | Recommended Accessories PK30FK Facia kit PK30SK Shelf kit |
| Weight: Graphic 15kg approx Standard 17.5 approx Deluxe 20kg approx                                                           |                        | Recommended carry case AC347A-W wheeled case              |
| Load Bearing:<br>Standard and Deluxe 100kg Approx<br>Graphic 75kg                                                             |                        |                                                           |