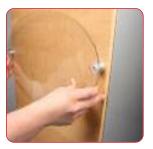

## Optional extra facia kit

Replace the top set of turn parts on the front of the counter with the stand off kit

Place the locators of the facia onto the stands off kits

Screw down the top of the stand off's to secure into place.