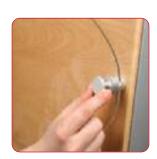

## Optional extra facia kit

Replace the top set of turn parts on the front of the counter with the stand off kit

Place the locators of the facia onto the stands off kits

Screw down the top of the stand off's to secure into place.