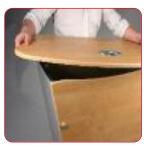

Lift the top onto the base of the unit

Lower the table top onto the base of the unit. Make sure the table top locators are in the locators on the sides of the unit.

Once the table top is in place secure using hand wheel