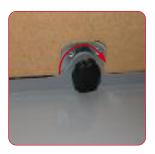

Lift the top onto the base of the unit

Lower the table top onto the base of the unit. Make sure the table top locators are in the locators on the sides of the unit.

Once the table top is in place secure using hand wheel