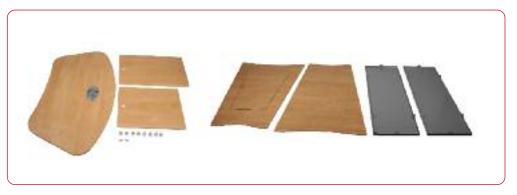

## **Assembly Instructions**

Kit includes: Top, front, back, 2x sides, 2x shelves, 8x turn parts and 2 x hand wheel nuts. Foam tape suppled but not applied (The above kit shown is a deluxe kit)

Ensure top of side is aligned/Parallel with front/rear face. Please note: The adhesive dot indicates the top.