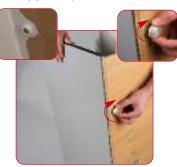

## **Assembly Instructions**

Kit includes: Top, front, back, 2x sides, 2x shelves, 8x turn parts and 2 x hand wheel nuts. Foam tape suppled but not applied (The above kit shown is a deluxe kit)

Ensure top of side is aligned/Parallel with front/rear face. Please note: The adhesive dot indicates the top.

To build the base of the unit align front with the locators on the sides, Screw the turn parts through the front and into the side panel. Repeat this for the remaining sides

Insert the smaller of the two shelves at the bottom of the unit. Rest the shelf on the shelf locator. Repeat these steps with the upper shelf.**Please note:** 8 screws are supplied to fix shelves permanently