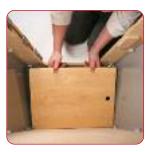

To build the base of the unit align front with the locators on the sides, Screw the turn parts through the front and into the side panel. Repeat this for the remaining sides

Insert the smaller of the two shelves at the bottom of the unit. Rest the shelf on the shelf locator. Repeat these steps with the upper shelf.**Please note:** 8 screws are supplied to fix shelves permanently