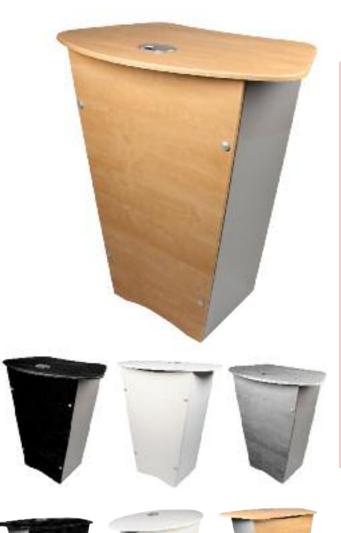

## **V-Counter**

A very robust, stylish counter or workstation with integral shelving and lockable storage. Ideal for applications where security is important.

## **Features & benefits**

- Flat packs for easy storage and transportation
- Easy "no-tool" assembly
- Use our optional facia kit to customise with your own printed design
- Available in black, white, woodgrain or silver
- Standard with top, sides, aperture back panel and front panel
- Deluxe Style with top, sides, front, back, 2x internal shelf and lockable door
- Graphic Style with top, sides with white printable foam board front and back panel (aperture back, lockable door N/A)
- Two top shapes available Keystone and Elliptical