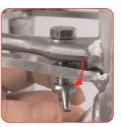

UT/C21

4-way cross junction UT/C40

250mm base section UT/B2250

4-way T-junction UT/C41

Align the arena section with the bolt holes on both sections

Slot the m8 bolt into the bolt hole

Panel hook over plate UT/HP250

Radius Curved 1000 (UT-C100) or 500 (UT-C500)

Attach the wing nut to secure the arena sections in place.