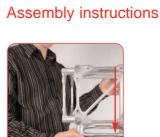

UT/C21

4-way cross junction UT/C40

250mm base section UT/B2250

4-way T-junction UT/C41

Align the arena section with the bolt holes on both sections

Slot the m8 bolt into the bolt hole

Panel hook over plate UT/HP250

Radius Curved 1000 (UT-C100) or 500 (UT-C500)

Attach the wing nut to secure the arena sections in place.