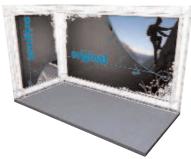

## **Arena 4 Gantry**

Example Arena Kit 2 UT001

Example Arena Kit 1 UT002

Example Arena Kit 3 UT003

## The Arena 4 gantry system is ideal for creating exciting exhibition stands, showroom and retail displays, with a wide variety of components for complete design flexibility.

## features & benefits

- Arena 4 is made from lightweight aluminium, yet is extremely strong, with a load bearing span of 6m.
- Quick and easy to assemble with bolt and wing nut fixings - no tools required
- Load bearing upto 100kgs approx
- Maximum unsupported span 6m