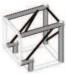

## hardware components

Straight section UT/S Lengths (mm): 250,300, 500,750,1000, 1250, 1500,1750, & 2000

3-way corner junction UT/C30

6-way junction UT/C65

5-way junction

3-way T-shaped junction 2-way 90°corner UT/C35

UT/C21

4-way cross junction UT/C40

250mm base section UT/B2250

4-way T-junction UT/C41

Align the arena section with the bolt holes on both sections

Slot the m8 bolt into the bolt hole

Panel hook over plate UT/HP250