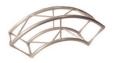

Radius Curved 1000 (UT-C100) or 500 (UT-C500)

Attach the wing nut to secure the arena sections in place.