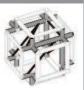

## hardware components

Straight section UT/S Lengths (mm): 250,300, 500,750,1000, 1250, 1500,1750, & 2000

3-way corner junction UT/C30

6-way junction UT/C65

5-way junction

3-way T-shaped junction 2-way 90°corner UT/C35

UT/C21

4-way cross junction UT/C40

250mm base section UT/B2250

4-way T-junction UT/C41

Align the arena section with the bolt holes on both sections

Slot the m8 bolt into the bolt hole

Panel hook over plate UT/HP250