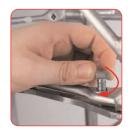

UT/C21

4-way cross junction UT/C40

250mm base section UT/B2250

4-way T-junction UT/C41

Align the arena section with the bolt holes on both sections

Slot the m8 bolt into the bolt hole

Panel hook over plate UT/HP250

Radius Curved 1000 (UT-C100) or 500 (UT-C500)

Attach the wing nut to secure the arena sections in place.