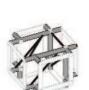

## hardware components

Straight section UT/S Lengths (mm): 250,300, 500,750,1000, 1250, 1500,1750, & 2000

3-way corner junction UT/C30

6-way junction UT/C65

5-way junction

3-way T-shaped junction 2-way 90°corner UT/C35

UT/C21

4-way cross junction UT/C40

250mm base section UT/B2250

4-way T-junction UT/C41

Align the arena section with the bolt holes on both sections

Slot the m8 bolt into the bolt hole

Panel hook over plate UT/HP250