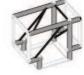

## hardware components

Straight section UT/S Lengths (mm): 250,300, 500,750,1000, 1250, 1500,1750, & 2000

3-way corner junction UT/C30

6-way junction UT/C65

5-way junction

3-way T-shaped junction 2-way 90°corner UT/C35

UT/C21

4-way cross junction UT/C40

250mm base section UT/B2250

4-way T-junction UT/C41

Align the arena section with the bolt holes on both sections

Slot the m8 bolt into the bolt hole

Panel hook over plate UT/HP250